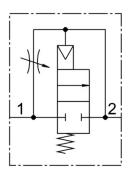

## Data sheet

| Feature                                  | Value                                                              |
|------------------------------------------|--------------------------------------------------------------------|
| Type code                                | HEL                                                                |
| Exhaust air function                     | With flow control option                                           |
| Actuation type                           | Pneumatic                                                          |
| Sealing principle                        | Soft                                                               |
| Mounting position                        | Any                                                                |
| Manual override                          | None                                                               |
| Structural design                        | Piston gate valve                                                  |
| Reset method                             | Mechanical spring                                                  |
| Type of control                          | Direct                                                             |
| Flow direction                           | Non-reversible                                                     |
| Symbol                                   | 00991513                                                           |
| Valve function                           | 2/2, closed, monostable                                            |
| Operating pressure                       | 3 bar 16 bar                                                       |
| Operating medium                         | Compressed air as per ISO 8573-1:2010 [7:4:4]<br>Inert gas         |
| Information on operating and pilot media | Operation with oil lubrication possible (required for further use) |
| Corrosion resistance class (CRC)         | 2 - Moderate corrosion stress                                      |
| Air quality class at the output          | Compressed air as per ISO 8573-1:2010[7:4:4]<br>Inert gas          |
| Temperature of medium                    | -10 °C 60 °C                                                       |
| Ambient temperature                      | -10 °C 60 °C                                                       |
| Product weight                           | 394 g                                                              |
| Type of mounting                         | Line installation                                                  |
| Note on materials                        | RoHS-compliant                                                     |
| Seals material                           | NBR                                                                |
| Housing material                         | Die-cast aluminum                                                  |